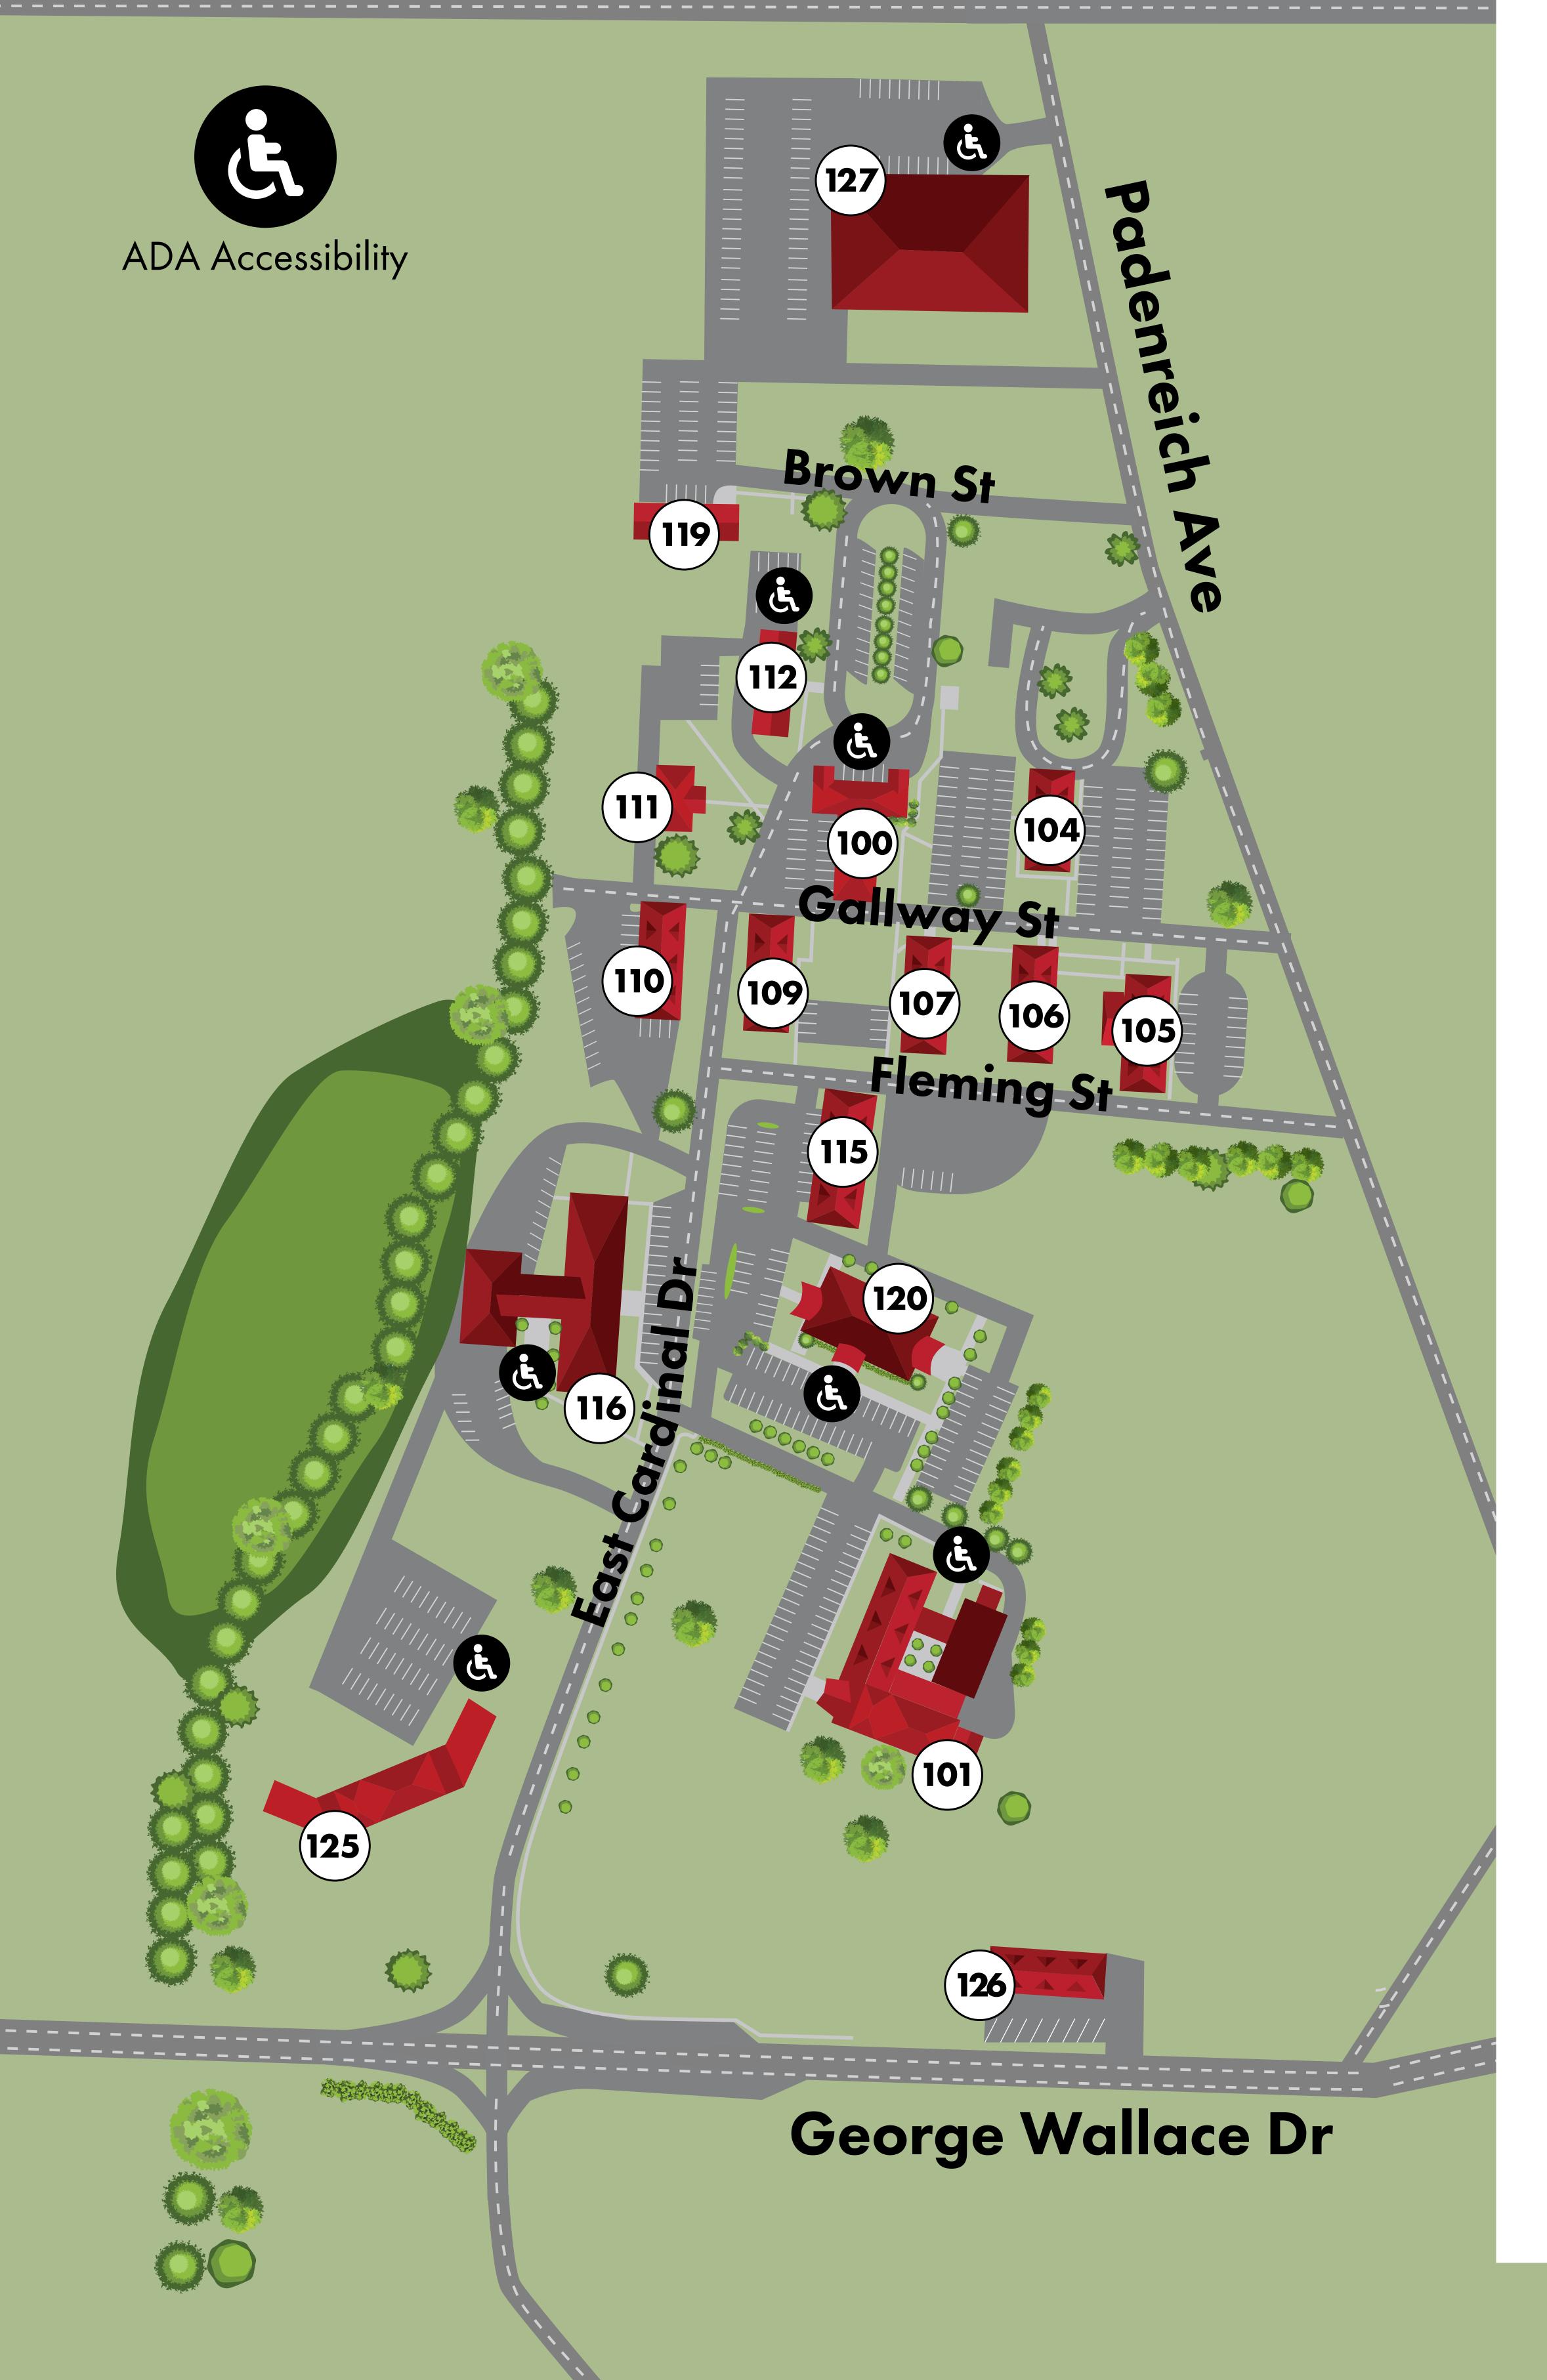

## East Broad St

 100 Administration EB 611 East Cardinal Drive Office Careers 101 Bevill Center 401 East Cardinal Drive Civil Engineering Technology Mechanical Design Technology Electronic Engineering Technology Precision Machining Technology Dual Enrollment 104 Automotive Technology 1014 Galloway Street Automotive Service Technology 105 Electricity 1015 Galloway Street Industrial Automation and Electrical Technology 106 Autobody Collision Repair 1013 Galloway Street 107 Machine Shop 1011 Galloway Street Grace Academy 109 Welding Shop 1007 Galloway Street Welding Technology 110 Welding Annex 1005 Galloway Street ARCWA and Welding Technology 111 Court Reporting 608 East Cardinal Drive 112 Ralls Hall 614 East Cardinal Drive Adult Education GED Skills for Success 115 Salon and Spa 1009 Fleming Street Salon and Spa Management Cosmetology Esthetics Nail Constant 116 One Stop Center 424 East Cardinal Drive Admissions Financial Aid Business Office Bookstore Advisement Resource Center Testing Services & 119 Storage 1001 Brown Street 120 Joe Ford EDC 501 East Cardinal Drive **Disability Services and Resources** Educational Opportunity Center Nursing Health Sciences 125 Science Building

400 East Cardinal Drive Science Medical Lab Technology 126 **Rehab Building** 1100 George Wallace Drive © 127 **Automotive Manufacturing Center** 101 Padenreich Avenue